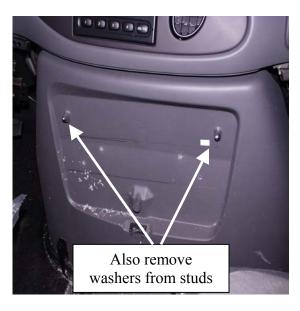

#### **INSTALL C-VS-1800-ECO:**

- 1. Remove O.E.M. engine cover accessory package (cup holder/storage pocket).
- 2. Place new console housing with mount brackets against engine cover and floor. Mark engine cover and drill four (4) 5/16" diameter holes. Mark outline of floor bracket.